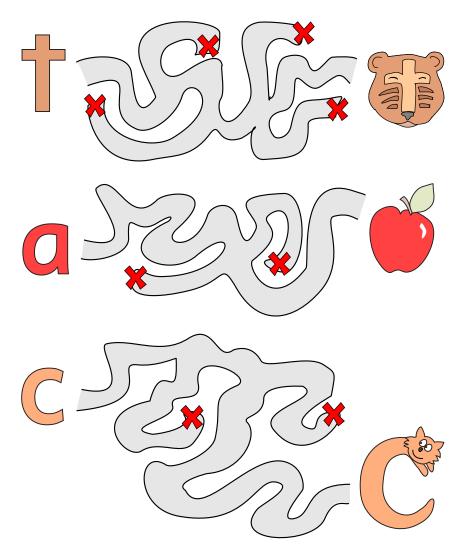

| Name: |
|-------|
|-------|

| Maze | #1 |
|------|----|
|------|----|

Name: \_\_\_\_\_

Trace the paths from the letters to the pictures.