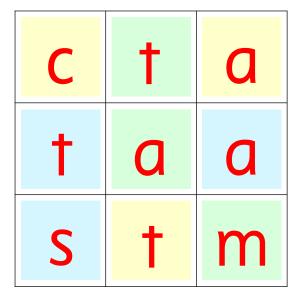

## Alphabet Cut and Paste

Cut out the letters. (If you have safety scissors, it's good practice for a child to cut paper.)

Then have your child paste or tape the letters into the boxes (below) to form three words.